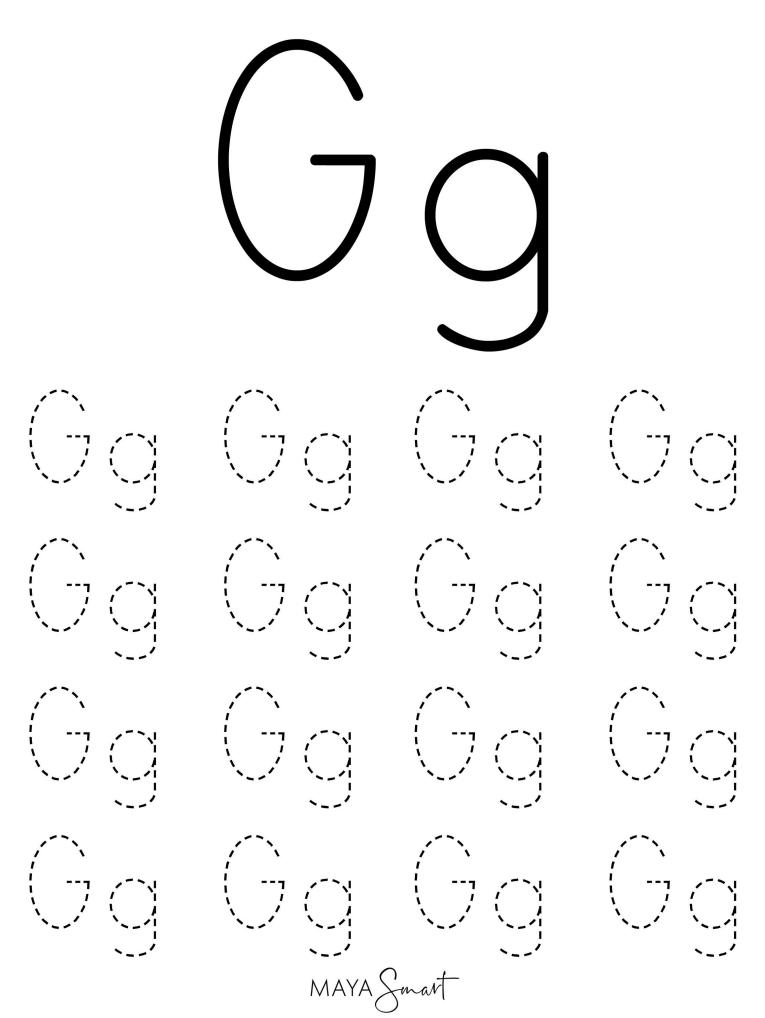

----------|--------------|---------------------------------------------------|--------------------|
| <del>7</del><br>,,<br>   | <del>-</del> | <del>7</del> ,,,,,,,,,,,,,,,,,,,,,,,,,,,,,,,,,,,, | <u>7</u><br>//<br> |
| <del>7</del><br>,,<br>   | <del>7</del> | <del>7</del>                                      | <u>7</u><br>//<br> |
| <del>7</del>             | <del>7</del> | <del>7</del>                                      | <del>,</del>       |













For more printables and literacy activities, visit MayaSmart.com



d d d d d d d d













For more printables and literacy activities, visit MayaSmart.com





For more printables and literacy activities, visit MayaSmart.com























## S

























### Z

# **A** 0

Aa Aa

Bb Bb





Dd Dd

















| -1-                                      |                           | -1-                                        | -Ţ-                                        | -1-          |                       |
|------------------------------------------|---------------------------|--------------------------------------------|--------------------------------------------|--------------|-----------------------|
|                                          | 0<br>                     | 1 0<br>1 1<br>1 1<br>1 1<br>1 1            | i                                          | 1            | 0<br>1<br>1<br>1<br>1 |
| T- 1 1 1 1 1 1 1 1 1 1 1 1 1 1 1 1 1 1 1 | O<br> <br> -<br> -<br> -  | -T-<br>  0<br>  1<br>  1<br>  1<br>  1     | T                                          |              | 0   1